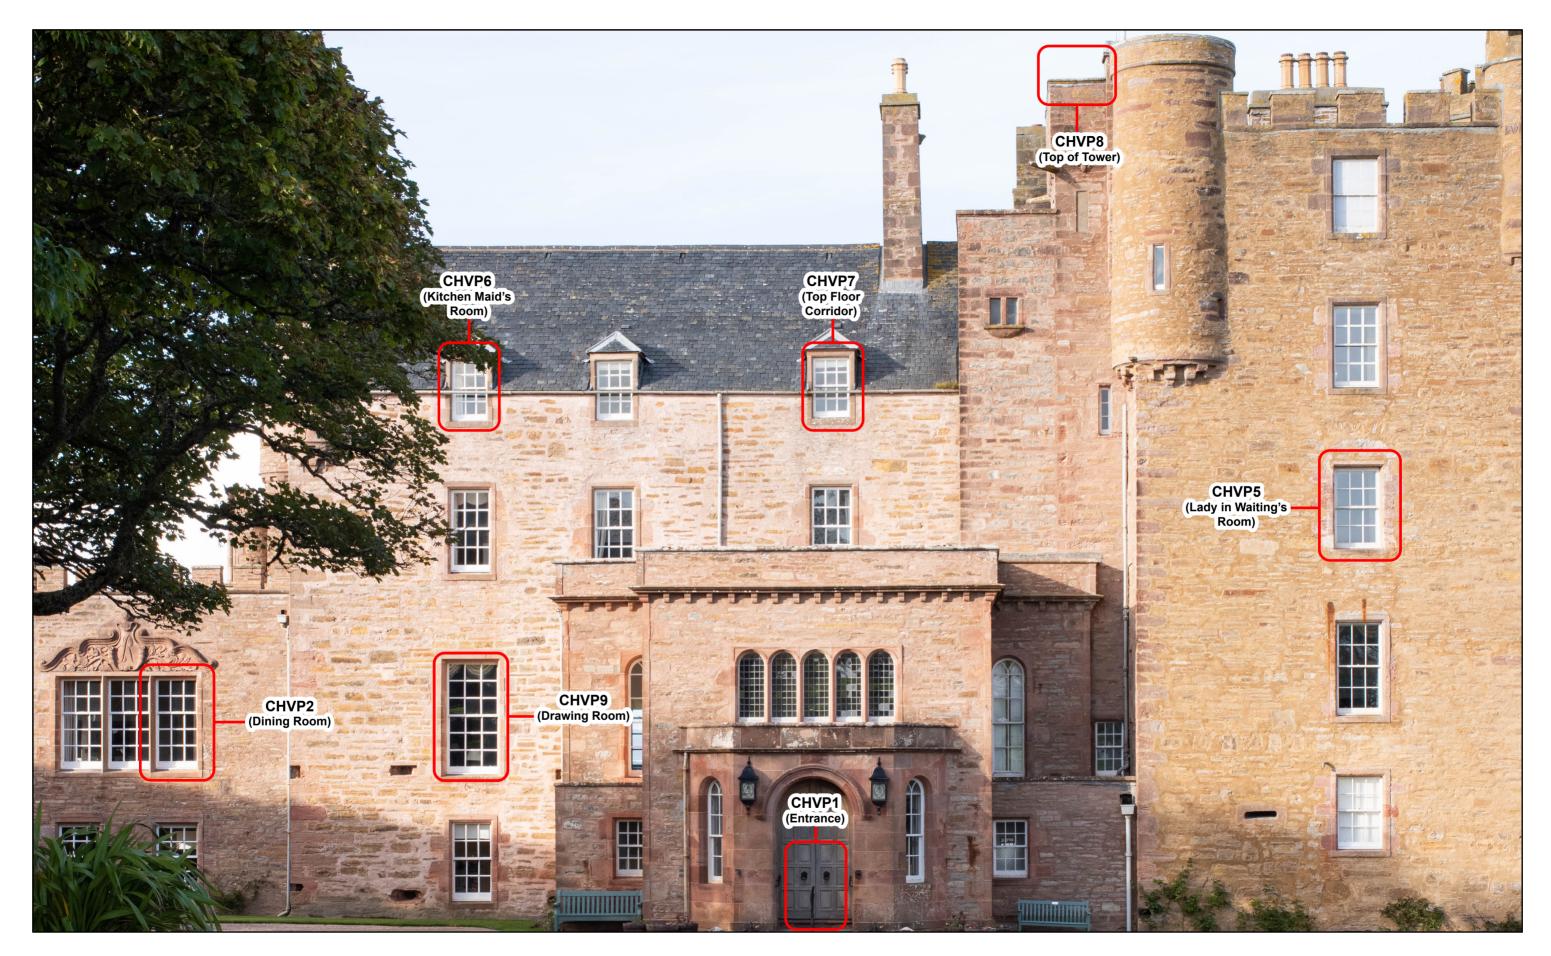

| <b>**</b>                   |     | 10/11/2021<br>25/10/2021 | -  |            |  | Hollandmey Renewable En |                                                |
|-----------------------------|-----|--------------------------|----|------------|--|-------------------------|------------------------------------------------|
| SCOTTISHPOWER<br>RENEWABLES | В   | 06/09/2021               | AW | 2nd Issue. |  |                         | Figure 11.12: Castle of<br>Viewpoint Reference |
|                             | Rev | Date                     | Ву | Comment    |  |                         |                                                |